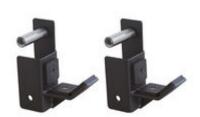

Price: £87.50

http://www.gymratz.co.uk/rig-safeties

Lift-Off Hooks for our StrengthGear Modular rigs. Whether including a set or 2 of these hooks to use with your new modular rig or buying a pair to increase the training options on your existing StrengthGear Functional Training Rig these are a must-have item.

Price: £87.49

http://www.gymratz.co.uk/rack-safeties

4ft Cross Bar for the 'Build Your Own' CrossFit Training Rig (only).

Price from£34.00

http://www.gymratz.co.uk/rig-cross-bar-red

Gym Ratz - (Fitness Equipment UK)