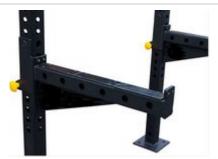

You Save: £6.67 - 17 % Discount

http://www.gymratz.co.uk/monkey-bar

4ft Cross Bar for the 'Build Your Own' CrossFit Training Rig (only).

Price from£34.00

http://www.gymratz.co.uk/rig-cross-bar-url

Braced Cross Bar for the 'Build Your Own' CrossFit Training Rig (only).

RRP: £74.99

Our Price: £58.33

You Save: £16.66 - 22 % Discount

http://www.gymratz.co.uk/braced-cross-bar

Band Pegs for the 'Build Your Own' CrossFit Training Rig (only).

Price: £140.00

http://www.gymratz.co.uk/band-pegs