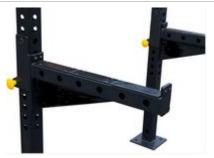

Price: £55.00

http://www.gymratz.co.uk/sg-rig-lifft-off-hooks

the Strength Series 'Build Your Own' CrossFit Training Rig Offset bar

Price: £112.50

http://www.gymratz.co.uk/crossfit-workout-rig-offset

the Strength Series 'Build Your Own Crossfit Rig core trainer attachment.