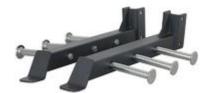

Price: £87.50

http://www.gymratz.co.uk/rig-safeties

Lift-Off Hooks for our StrengthGear Modular rigs. Whether including a set or 2 of these hooks to use with your new modular rig or buying a pair to increase the training options on your existing StrengthGear Functional Training Rig these are a must-have item.

Price: £87.49

http://www.gymratz.co.uk/rack-safeties

4ft Cross Bar for the 'Build Your Own' CrossFit Training Rig (only).

Price from£34.00

http://www.gymratz.co.uk/rig-cross-bar-red

Gym Ratz - (Fitness Equipment UK)