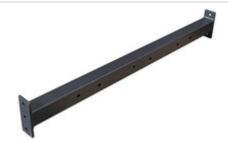

You Save: £6.67 - 17 % Discount

http://www.gymratz.co.uk/monkey-bar

4ft Cross Bar for the 'Build Your Own' CrossFit Training Rig (only).

Price from£34.00

http://www.gymratz.co.uk/rig-cross-bar-url

Braced Cross Bar for the 'Build Your Own' CrossFit Training Rig (only).

RRP: £74.99

Our Price: £58.33

You Save: £16.66 - 22 % Discount

http://www.gymratz.co.uk/braced-cross-bar

Band Pegs for the 'Build Your Own' CrossFit Training Rig (only).

Price: £140.00

http://www.gymratz.co.uk/band-pegs