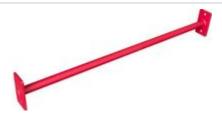

You Save: £6.67 - 17 % Discount

http://www.gymratz.co.uk/monkey-bar

4ft Cross Bar for the 'Build Your Own' CrossFit Training Rig (only).

Price from£34.00

http://www.gymratz.co.uk/rig-cross-bar-url

Braced Cross Bar for the 'Build Your Own' CrossFit Training Rig (only).

RRP: £74.99

Our Price: £58.33

You Save: £16.66 - 22 % Discount

http://www.gymratz.co.uk/braced-cross-bar

Band Pegs for the 'Build Your Own' CrossFit Training Rig (only).

Price: £140.00

http://www.gymratz.co.uk/band-pegs