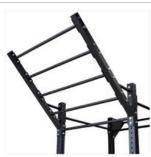

The rig Monkey ladder side bar is required should you want to install a monkey bar run across the top of your rig.

Price: £91.65

http://www.gymratz.co.uk/rig-monkey-ladder-side-bar

Pair of Safety bar catchers for 60mm box section Cages and Racks. Add attachments such as lift-offs and safeties to use your rig like a power rack.