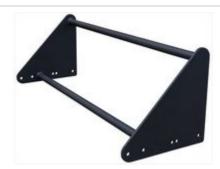

Price: £37.50

http://www.gymratz.co.uk/rig-lift-offs

4ft Offset Wing, ideal for attaching to the 'Build Your Own' CrossFit Training Rig (only), creating a versatile chin-up bar for muscle-ups etc.

Price: £191.66

Price: £55.00

http://www.gymratz.co.uk/sg-rig-lifft-off-hooks

the Strength Series 'Build Your Own' CrossFit Training Rig Offset bar

Price: £112.50

http://www.gymratz.co.uk/crossfit-workout-rig-offset

the Strength Series 'Build Your Own Crossfit Rig core trainer attachment.