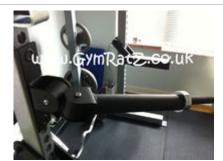

Suitable for use with the GymRatZ Power Rack, GymRatZ Power Cage, or Professional Half Rack. The Grappler Attachment plugs-in to the upright holes providing a Grappler for all-sorts of leverage and rotational work.

Price: £255.00

http://www.gymratz.co.uk/plug-in-grappler-attachment

Pair of Safety bar catchers for the Strength Series 'Build Your Own' CrossFit Training Rig (only). Add attachments such as lift-offs and safeties to use your rig like a power rack.