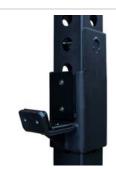

Price: £70.82

http://www.gymratz.co.uk/dip-bars-attachment

Lift-Offs/ J-Hooks for the 'strength Series' CrossFit Training Rig only. The Lift-Offs are designed to fit onto the upright of the 'Build Your Own' CrossFit Training Rig, creating lift-offs for a 7ft bar.