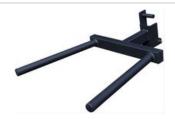

Suitable for use with the GymRatZ Power Rack, GymRatZ Power Cage, or Professional Half Rack. The Grappler Attachment plugs-in to the upright holes providing a Grappler for all-sorts of leverage and rotational work.

Price: £255.00

http://www.gymratz.co.uk/plug-in-grappler-attachment

Pair of Safety bar catchers for the Strength Series 'Build Your Own' CrossFit Training Rig (only). Add attachments such as lift-offs and safeties to use your rig like a power rack.