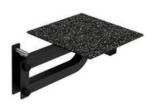

## **Rig Attachments**

Step-Up Platform Attachment for the 'Build Your Own' CrossFit Training Rig only. The attachment is designed to fit onto the upright of the 'Build Your Own' CrossFit Training Rig, creating a platform/step for step-ups.

Price: £156.00

http://www.gymratz.co.uk/step-up-platform-attachment

Dips Bars Attachment for the 'Build Your Own' CrossFit Training Rig only. The attachment is designed to fit onto the upright of the 'Build Your Own' CrossFit Training Rig, creating a dip station for bodyweight dips.