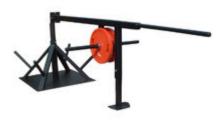

Price: £2,345.00

http://www.gymratz.co.uk/gymratz-strongman-multi-functional-station

Plate-load strongman-style leverage machines are becoming popular again of late, no more so than the deadlift/shrug machine, which presents a deadlift much like that of a car deadlift. With the neutral-grip and no crossbar in the way, the lift is much like using a trap/ shrug bar, so