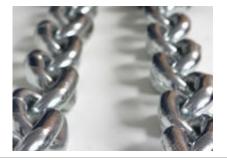

Price: £485.00

http://www.gymratz.co.uk/gymratz-raised-farmers-walk-handles

"Rocky" style olympic chains. Anyone who's ever trained with chains, whether for rehabilitation or just general training, will agree they're a fantastic variation for almost any exercise - deep squats, front squats, pressing, lateral raises (like Rocky).

Price: £265.00

http://www.gymratz.co.uk/gymratz-chains-set-club-pack

Pinch Grip Block for improving grip strength. We make these extra long (300mm), so you can pinch with one hand or two. We also offer them in a variety of pinch thicknesses (5mm to 110mm) to suit your preference - please choose upon purchase.