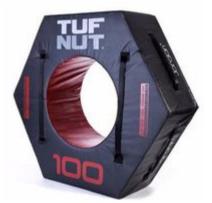

## Price from£145.00

http://www.gymratz.co.uk/inch-dumbbell-replica

Take your training to the next level. This is going to sort the men from the boys! The new Jordan Tuf nut, flip it, carry it ...use as an exercise bench, plyo box platform what an excellent idea!

RRP: £1,200.00

Our Price: £1,080.00

You Save: £120.00 - 10 % Discount

http://www.gymratz.co.uk/jordan-tuff-nut-100kg

Take your training to the next level. This is going to sort the men from the boys! The new Jordan TufNut, flip it, carry it ...use as an exercise bench, plyo box platform what an excellent idea!