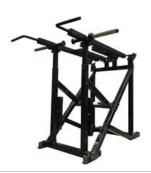

## **Strongman Gym Equipment**

Viking Press exercise is a strongman favourite and can now be an addition to any gym with the GymRatZ Animal Viking Press Station is an ultra heavy-duty version of our regular GymRatZ Viking Press beefed and boosted to handle the very heaviest of weights and pounding punishment...

Price: £2,595.00

http://www.gymratz.co.uk/gymratz-animal-viking-press-station

Olympic 2" Fat Bar - If you are new to Fat Bar Training or are looking to use incorporate Fat Bar Training into your personal training gym or studio then a 2" Fat Bar is the best starting point. Light weight but with a huge loading capacity our Fat Bars are the Thick Bars to go for.