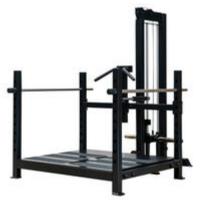

## **Strongman Gym Equipment**

Viking Press exercise is a strongman favourite and can now be an addition to any gym with the GymRatZ Animal Viking Press Station is an ultra heavy-duty version of our regular GymRatZ Viking Press beefed and boosted to handle the very heaviest of weights and pounding punishment...

Price: £2,595.00

http://www.gymratz.co.uk/gymratz-animal-viking-press-station

Olympic 2" Fat Bar - If you are new to Fat Bar Training or are looking to use incorporate Fat Bar Training into your personal training gym or studio then a 2" Fat Bar is the best starting point. Light weight but with a huge loading capacity our Fat Bars are the Thick Bars to go for.