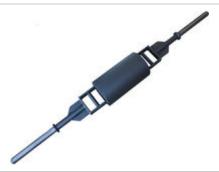

Price: £90.00

http://www.gymratz.co.uk/gymratz-fat-rolling-stirrup-handle

The handle's on twin roller bearings, so the handle rotates incredibly smoothly & easily, making it very difficult to hold on to when used with our olympic loading pin or a cable machine.

Price: £90.00

http://www.gymratz.co.uk/gymratz-3-inch-fat-rolling-stirrup-handle

This 450mm x 450mm (top) squat box can adjust from 320mm to 450mm in height making it adjustable for everyone. Made of heavy gauge steel to ensure maximal loads - designed to take up to 1000kg.