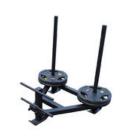

Price: £500.00

http://www.gymratz.co.uk/gymratz-dualgrip-farmers-walk-handles

These Raised Farmers Walk Handles are built to the same exceptional quality as the rest of our commercial gym equipment and our other Farmers Walk Handles except they have their own built-in stands which allow easy and rapid loading & unloading

Price: £485.00

http://www.gymratz.co.uk/gymratz-raised-farmers-walk-handles

"Rocky" style olympic chains. Anyone who's ever trained with chains, whether for rehabilitation or just general training, will agree they're a fantastic variation for almost any exercise - deep squats, front squats, pressing, lateral raises (like Rocky).