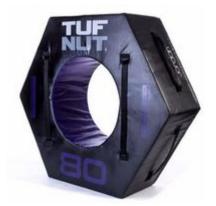

RRP: £1,200.00

Our Price: £1,080.00

You Save: £120.00 - 10 % Discount

http://www.gymratz.co.uk/jordan-tuff-nut-100kg

Take your training to the next level. This is going to sort the men from the boys! The new Jordan TufNut, flip it, carry it ...use as an exercise bench, plyo box platform what an excellent idea!

Price: £1,030.00

http://www.gymratz.co.uk/jordan-tuff-nut-80kg

Take your training to the next level. This is going to sort the men from the boys! The new Jordan TufNut, flip it, carry it ...use as an exercise bench, plyo box platform what an excellent idea!