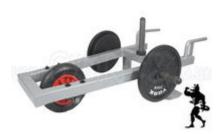

RRP: £249.99

Our Price: £225.00

You Save: £24.99 - 10 % Discount

http://www.gymratz.co.uk/olympic-steel-cartwheels

We like adding the more unique items that we sale or new custom projects, as I know there'll be many regular customers who'll be thinking "I've got to get myself one of those!". Well, here's another: adding to our strongman line-up: the Strongman Wheelbarrow. Made from heavy-gauge

RRP from: £550.00
Our Price £495.00

You Save: £55.00 - 10 % Discount

http://www.gymratz.co.uk/strongman-wheelbarrow

Provided in a large 250ml pot for many applications, Liquid Chalk improves grip by reducing sweat on the hands. It means you'll now be that little bit closer to your new Deadlift and Pull-Up PB's without creating a mess in the gym by using traditional chalk.