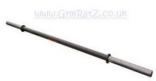

Price: £2,595.00

http://www.gymratz.co.uk/gymratz-animal-viking-press-station

Olympic 2" Fat Bar - If you are new to Fat Bar Training or are looking to use incorporate Fat Bar Training into your personal training gym or studio then a 2" Fat Bar is the best starting point. Light weight but with a huge loading capacity our Fat Bars are the Thick Bars to go for.

Price: £210.00

http://www.gymratz.co.uk/gymratz-7ft-thick-bar

Heavy-gauge steel construction with black powder coat finish, the GymRatZ Adjustable Farmers Walk Handles weigh 15kg each and can be loaded up to 300kg. These are ideal for a tough free-weight gym with space or rugby club. In fact, we've sold many pairs of these to top-level rugby clubs.