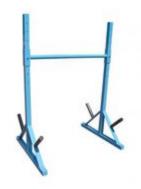

## **Strongman Gym Equipment**

Viking Press exercise is a strongman favourite and can now be an addition to any gym with the GymRatZ Animal Viking Press Station is an ultra heavy-duty version of our regular GymRatZ Viking Press beefed and boosted to handle the very heaviest of weights and pounding punishment...

Price: £2,595.00

http://www.gymratz.co.uk/gymratz-animal-viking-press-station

Olympic 2" Fat Bar - If you are new to Fat Bar Training or are looking to use incorporate Fat Bar Training into your personal training gym or studio then a 2" Fat Bar is the best starting point. Light weight but with a huge loading capacity our Fat Bars are the Thick Bars to go for.