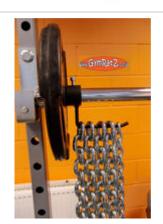

Price: £2,125.00

http://www.gymratz.co.uk/gymratz-deadlift-shrug-machine

Add-on pair of large chains to increase load (with all links off the floor) by 25kg. Ideal for use with squats to greater increase the ratio of weight lifted at the top-of-the-movement compared to the mid-position.

Price: £145.00

http://www.gymratz.co.uk/chains-set-add-on

Normally used as a "finisher" by powerlifters, the hip belt squat greatly reduces the requirement of the lower back when performing a squat, but keeps the emphasis on the quads and glutes. Sometimes the hip belt squat is considered by those with shoulder complaints that can no longer perform a