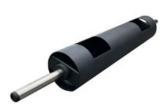

Price: £90.00

http://www.gymratz.co.uk/gymratz-fat-rolling-stirrup-handle

The handle's on twin roller bearings, so the handle rotates incredibly smoothly & easily, making it very difficult to hold on to when used with our olympic loading pin or a cable machine.

Price: £90.00

http://www.gymratz.co.uk/gymratz-3-inch-fat-rolling-stirrup-handle

This 450mm x 450mm (top) squat box can adjust from 320mm to 450mm in height making it adjustable for everyone. Made of heavy gauge steel to ensure maximal loads - designed to take up to 1000kg.