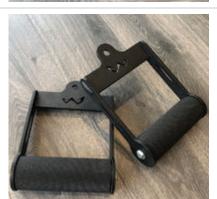

Price: £500.00

http://www.gymratz.co.uk/gymratz-dualgrip-farmers-walk-handles

These Raised Farmers Walk Handles are built to the same exceptional quality as the rest of our commercial gym equipment and our other Farmers Walk Handles except they have their own built-in stands which allow easy and rapid loading & unloading

Price: £485.00

http://www.gymratz.co.uk/gymratz-raised-farmers-walk-handles

"Rocky" style olympic chains. Anyone who's ever trained with chains, whether for rehabilitation or just general training, will agree they're a fantastic variation for almost any exercise - deep squats, front squats, pressing, lateral raises (like Rocky).