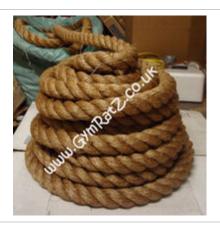

As per the title, this Battling Rope's 15 metres long and 2 inches thick. This size is ideal for general Battling Rope exercises and 2 man Battling Rope work, whereas you'll find our 30 metre rope better suited to rope pulls (around a gym bench or goal post).

Price: £149.00

http://www.gymratz.co.uk/2-inch-battling-ropes-15m

Freestanding (so you weigh it down with weights!) Conan's Wheel for true strongman training. Renowned for making the heaviest duty kit in the UK, this is yet another strongman product in our arsenal. Also see: Log Bars, Car Lift Frame, Farmers Walk Handles, Axle Bars etc.