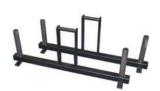

Price: £210.00

http://www.gymratz.co.uk/gymratz-7ft-thick-bar

Heavy-gauge steel construction with black powder coat finish, the GymRatZ Adjustable Farmers Walk Handles weigh 15kg each and can be loaded up to 300kg. These are ideal for a tough free-weight gym with space or rugby club. In fact, we've sold many pairs of these to top-level rugby clubs.

Price: £375.00

http://www.gymratz.co.uk/gymratz-adjustable-farmers-walk-handles

GRowler Prowler Pushing Sled is a must for rugby clubs and strength athletes alike, weather & space permitting. Made without compromise, the whole GRowler/Prowler is welded, ensuring it's as tough as you are! Now also available with removable uprights for ease of vehicular transportation......