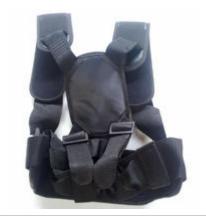

RRP from: £199.99
Our Price £110.00

You Save: £89.99 - 45 % Discount

http://www.gymratz.co.uk/pulling-harness

Matt writing. "Functional" training has become increasingly popular over the last few years with many traditional Strongman equipment coming in to popularity. Sandbag training is just one of them. This Large Tough-As-Nails Sandbag can hold up to a whopping 300lb of sand when fully loaded. You can