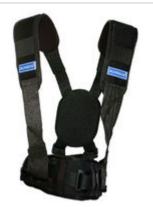

RRP: £349.99

Our Price: £295.00

You Save: £54.99 - 16 % Discount

http://www.gymratz.co.uk/ironmind-truck-pull-harness

For use primarily with our sleds (such as the GRowler), but can also be used with resistance bands etc. With front and rear attachment points, it's easy to hook up quickly for forward and backward facing pulls. With adjustable upper body and padded shoulders & leg straps make for improved comfort.

RRP from: £199.99
Our Price £110.00

You Save: £89.99 - 45 % Discount

http://www.gymratz.co.uk/pulling-harness

Matt writing. "Functional" training has become increasingly popular over the last few years with many traditional Strongman equipment coming in to popularity. Sandbag training is just one of them. This Large Tough-As-Nails Sandbag can hold up to a whopping 300lb of sand when fully loaded. You can