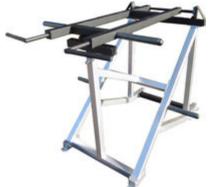

## **Strongman Gym Equipment**

Viking Press exercise is a strongman favourite and can now be an addition to any gym with the GymRatZ Animal Viking Press Station is an ultra heavy-duty version of our regular GymRatZ Viking Press beefed and boosted to handle the very heaviest of weights and pounding punishment...

Price: £2,595.00

http://www.gymratz.co.uk/gymratz-animal-viking-press-station

Olympic 2" Fat Bar - If you are new to Fat Bar Training or are looking to use incorporate Fat Bar Training into your personal training gym or studio then a 2" Fat Bar is the best starting point. Light weight but with a huge loading capacity our Fat Bars are the Thick Bars to go for.