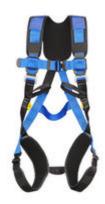

RRP: £349.99

Our Price: £295.00

You Save: £54.99 - 16 % Discount

http://www.gymratz.co.uk/ironmind-truck-pull-harness

For use primarily with our sleds (such as the GRowler), but can also be used with resistance bands etc. With front and rear attachment points, it's easy to hook up quickly for forward and backward facing pulls. With adjustable upper body and padded shoulders & leg straps make for improved comfort.