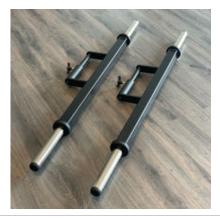

Price: £500.00

http://www.gymratz.co.uk/gymratz-dualgrip-farmers-walk-handles

These Raised Farmers Walk Handles are built to the same exceptional quality as the rest of our commercial gym equipment and our other Farmers Walk Handles except they have their own built-in stands which allow easy and rapid loading & unloading

Price: £485.00

http://www.gymratz.co.uk/gymratz-raised-farmers-walk-handles

"Rocky" style olympic chains. Anyone who's ever trained with chains, whether for rehabilitation or just general training, will agree they're a fantastic variation for almost any exercise - deep squats, front squats, pressing, lateral raises (like Rocky).