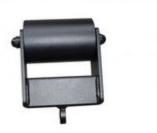

Price: £90.00

http://www.gymratz.co.uk/gymratz-fat-rolling-stirrup-handle

The handle's on twin roller bearings, so the handle rotates incredibly smoothly & easily, making it very difficult to hold on to when used with our olympic loading pin or a cable machine.

Price: £90.00

http://www.gymratz.co.uk/gymratz-3-inch-fat-rolling-stirrup-handle

This 450mm x 450mm (top) squat box can adjust from 320mm to 450mm in height making it adjustable for everyone. Made of heavy gauge steel to ensure maximal loads - designed to take up to 1000kg.