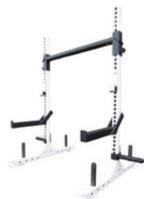

Price: £375.00

http://www.gymratz.co.uk/olympic-10inch-economy-log-bar

Multi-use strongman station. In essence, press/ squat stands with safeties, but can also be used as a lifting yoke or sled too. Ideal for strongman-style/ functional training and suitable for the most demanding of users. Optional attachments, such as our Heavy-Duty Dipping Bars and Log Lift-Offs,

Price: £2,345.00

http://www.gymratz.co.uk/gymratz-strongman-multi-functional-station

Plate-load strongman-style leverage machines are becoming popular again of late, no more so than the deadlift/shrug machine, which presents a deadlift much like that of a car deadlift. With the neutral-grip and no crossbar in the way, the lift is much like using a trap/ shrug bar, so